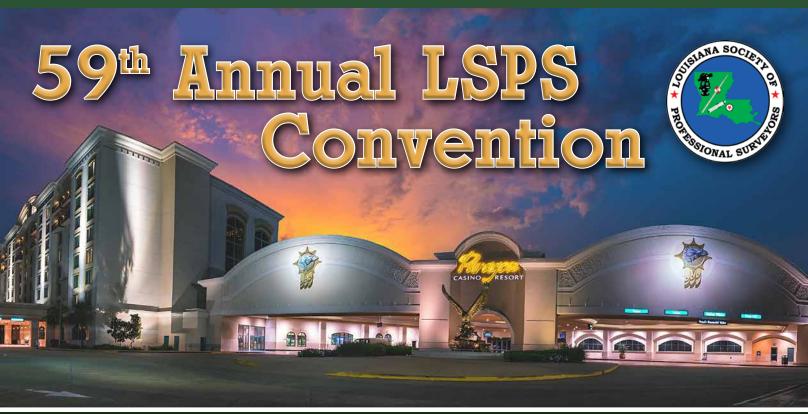

# TARPENTEUR TOUISIANE

FEBRUARY 2020 VOL. 59 NO. 1

April 1-3 2020

Paragon Casino Resort 711 Paragon Place Marksville, LA 71351

Hosted by the Louisiana Society of Professional Surveyers and LSPS District 1

## WELCOME TO THE 59th ANNUAL LSPS CONVENTION APRIL 1-3, 2020

#### Paragon Casino Resort, 711 Paragon Place, Marksville, LA 71351